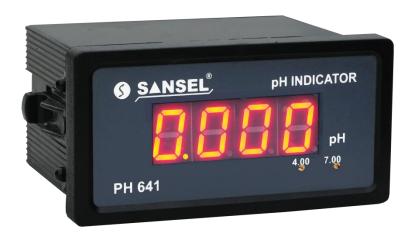

# **ONLINE PH/ORP INDICATOR**

Economy version panel mount type

**MODEL: pH 641** 

SANSEL make online ph 641 indicator is a precise, rugged and weather proof instrument carefully designed for the most accurate measurement of pH/ ORP in all industries. This instrument is a panel mountable with a compact standard size of 48 x 96 x 65mm with front end pot meter type easy adjustable 4pH & 7pH buffer calibration, zero & SPAN adjustment for ORP. This instrument operates from 90V to 270V AC / DC ,50Hz.

#### **FEATURES**

- 3½ Digit seven segment LED display
- High accuracy
- Easy front end two point buffer calibration
- Very high input impedance > 1012 ohms
- **Compact size**
- Rugged and weather proof enclosure
- Variety of electrode fittings
- Universal Supply voltage 90 to 270V AC / DC,50 Hz.

#### **TECHNICAL SPECIFICATIONS**

| Model                   | pH 641                                   |
|-------------------------|------------------------------------------|
| Display                 | 0.5" 3 ½ Digit 7 segment Red LED         |
| Range                   | 0 to 14 pH / -1999 to 1999 ORP           |
| Accuracy                | ± 0.01 pH ± 1 digit / ± 1 ORP ± 1 digit  |
| Resolution              | 0.01 pH / 1 ORP                          |
| Input Impedance         | > 10 <sup>12</sup> Ohms                  |
| Electrode               | Combined Electrode with BNC attachment   |
| Input connection        | BNC socket                               |
| Operating Environment   | 0 to 50°C / 20 to 95 % RH non condensing |
| Power supply            | 230V AC / 50 Hz ± 10%                    |
| Overall Dimension in mm | 48 x 96 x 65 (H x B x L)                 |
| Cut out Dimension in mm | 44 x 92 (H x B)                          |
| Instrument Weight       | 200 g                                    |