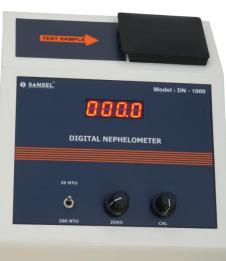

SANSEL Digital Nephelometer Model DN 1000 are ideal instruments for measurement of suspensions. They consist of a light source focused on a test tube containing the sample solution under test. The light, reflected at right angle to the focused light by the suspension in the solution is detected by the photo electric detector, amplified and displayed on a 3½ digit LED display.

#### **FEATURES**

- √ 3 ½ digit 7 segment LED
- ✓ 2 Range selection
- ✓ Light Emitting Diode (LED) light source
- $\checkmark$  Zero & SPAN calibration from front panel
- ✓ Compact size
- ✓ Power ON/OFF indicating switch
- √ 230V AC operating supply

### **Technical Specifications**

| Model                   | DN 1000                                   |
|-------------------------|-------------------------------------------|
| Display                 | 0.5" 3 ½ digit 7 segment Red LED          |
| Range                   | 0 to 19.9 & 199.9 NTU                     |
| Resolution              | 0.1 NTU                                   |
| Detector                | Photo Diode                               |
| Test Tube               | 30mm dia clear glass test tube x 4 nos    |
| Light Source            | High intensity 5mm White LED              |
| Operating Environment   | 0 to 50 °C / 20 to 95 % RH non condensing |
| Power supply            | 230V AC / 50 Hz ± 10%                     |
| Overall Dimension in mm | 220 x 200 x 105 (L x B x H)               |
| Instrument Weight       | 1.7 kg (Approx.)                          |